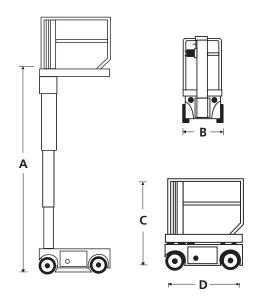

# **TM12**

| DIMENSIONS                        | TM12          |
|-----------------------------------|---------------|
| Max. working height               | 5.7m          |
| Max. platform height ( <b>A</b> ) | 3.7m          |
| Platform size (inside)            | 0.74m x 1.04m |
| Overall width ( <b>B</b> )        | 0.76m         |
| Overall length ( <b>D</b> )       | 1.36m         |
| Stowed height ( <b>C</b> )        | 1.7m          |
| Ground clearance                  | 76mm          |