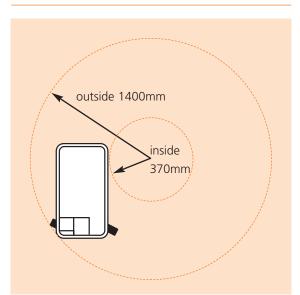

#### TURNING RADIUS

| PERFORMANCE                    |                       |                                                     |
|--------------------------------|-----------------------|-----------------------------------------------------|
| Platform capacity (SWL)        |                       | 227kg                                               |
| Max. operating wind speed (1 p | person on platform)   | 12.5m/s                                             |
| Max. drive height              |                       | 3.7m                                                |
| Max. drive speed (stowed)      |                       | 3.6km/h                                             |
| Max. drive speed (elevated)    |                       | 0.8km/h                                             |
| Raise/lower time               |                       | 18/25 sec                                           |
| Gradeability                   |                       | 25%                                                 |
| Inside turning radius          |                       | 0.37m                                               |
| Outside turning radius         |                       | 1.4m                                                |
| Tires                          | 305mm. dia. s         | olid rubber, non-marking                            |
| Parking brake                  | 2 wheel, spring-appli | ed, hydraulically-released<br>with manual overdrive |
| Drive system                   | du                    | al front hydraulic motors                           |
| Controls                       |                       | proportional                                        |